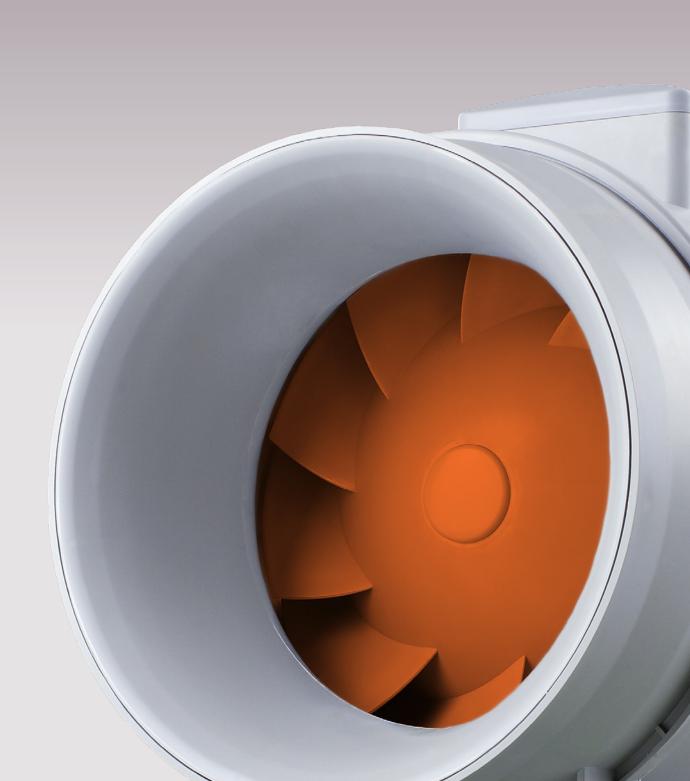

## IN-LINE DUCT FANS

SV Lownoise, in-line duct extractor fans mounted inside an acoustic casing

SVE Low-noise, in-line duct extractor fans mounted inside an acoustic casing

SVE/PLUS

Low noise in-line duct extractor fans mounted inside a 40 mm phonoabsorbent acoustic insulated casing

EC

SVE/PLUS/EW
Low noise in-line duct extractor fans mounted inside a 40 mm phonoabsorbent acoustic insulated casing

CL/PLUS/EC In-line extract fans for rectangular ducts with a 40 mm thick acoustic casing to reduce noise and EC Technology motor

SVE/PLUS/EW/CPC In-line duct fans, automatic operation, low noise level and constant pressure control

NEOLINEO V
In-line fans for small ducts with removable covers and small size with long life ball bearings