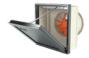

#### THT/WALL-F

Dynamic wall mounted extractor fans with motorised hatch, for smoke exhaust in case of fires, 400 °C/2h and 300 °C/2h

#### THT/WALL

Dynamic wall mounted extractor fans with motorised hatch, for smoke exhaust in case of fires, 400 °C/2h and 300 °C/2h

THT/WALL

Dynamic wall mounted extractor fans with motorised hatch, for smoke exhaust in case of fires, 400 °C/2h and 300 °C/2h

THT/WALL-F
Dynamic wall mounted extractor fans with motorised hatch, for smoke exhaust in case of fires, 400 °C/2h and 300 °C/2h