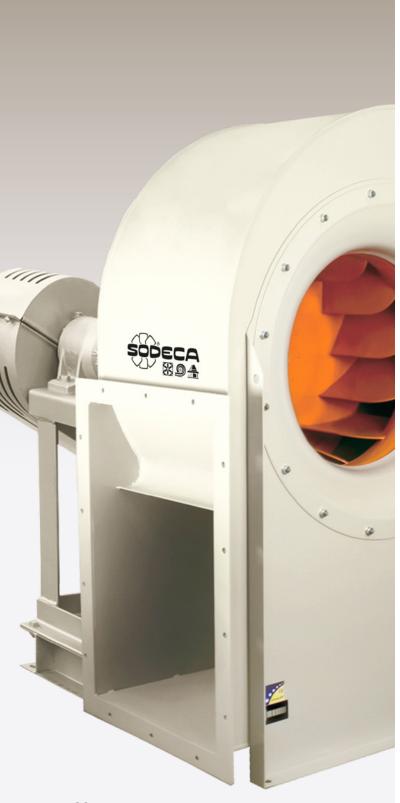

### CENTRIFUGAL FANS

#### **CBD**

Centrifugal double inlet fans with direct motor and forward curved impeller

#### **CBXR**

Belt driven centrifugal fans with double inlet, with reinforced structure and rigid bridge bearings supported on the structure

#### СВХТ

Belt driven double inlet centrifugal fans with electric motor, pulleys, belts, protectors and backward impeller