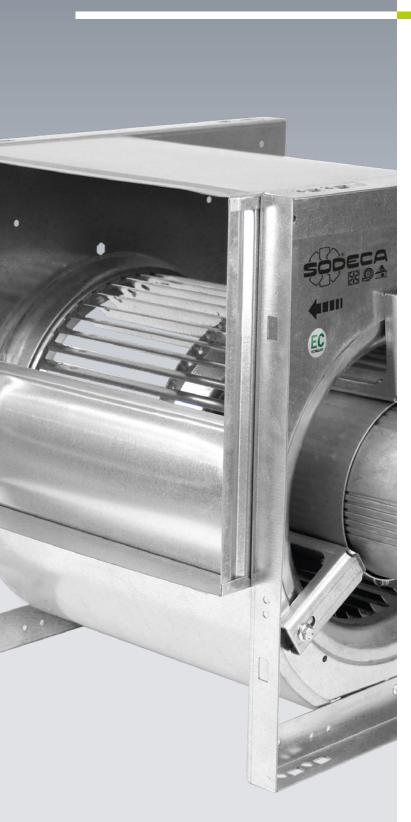

#### **CBD**

Centrifugal double inlet fans with direct motor and forward curved impeller

#### CJBX/ALS

Belt driven ventilation units with double insulated wall, pre-varnished sheet and aluminium profiles

Centrifugal double inlet fans with direct motor and high efficiency impeller, equipped with EC Technology motor