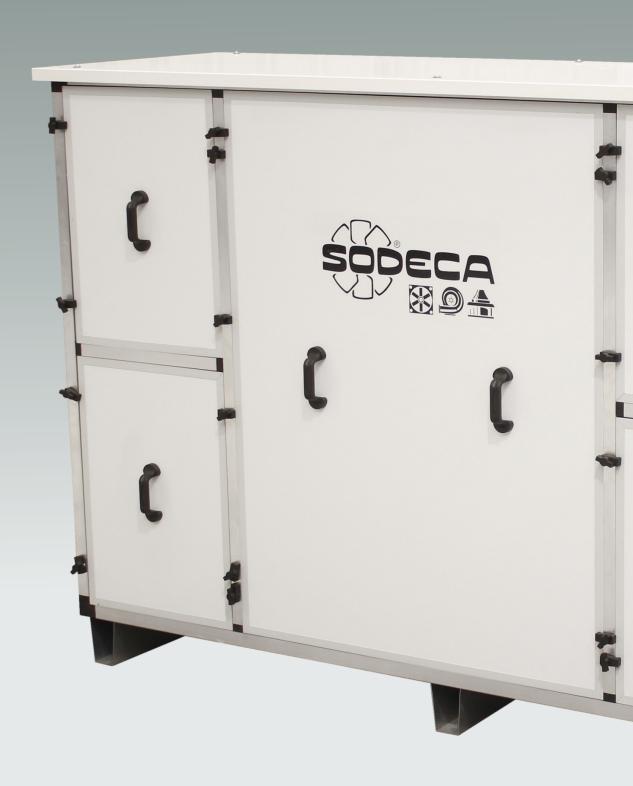

#### CJBX

Transmission ventilation units acoustically isolated

#### CJBX/AL

Belt driven ventilation units with aluminium profiles and prefinished sheet steel and acoustic insulation

#### CJBX/ALS

Belt driven ventilation units with double insulated wall, pre-varnished sheet and aluminium profiles

Centrifugal double inlet fans with direct motor and high efficiency impeller, equipped with EC Technology motor

#### CJDXR/AL

Belt driven ventilation units with aluminium profiles and prefinished sheet steel and acoustic insulation

#### CJDXR/ALS

Belt driven ventilation units with double insulated wall, pre-varnished sheet and aluminium profiles