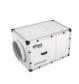

## IN-LINE DUCT FANS

SV Lownoise, in-line duct extractor fans mounted inside an acoustic casing

SVE Low-noise, in-line duct extractor fans mounted inside an acoustic casing

SVE/PLUS

Low noise in-line duct extractor fans mounted inside a 40 mm phonoabsorbent acoustic insulated casing

EC

SVE/PLUS/EW
Low noise in-line duct extractor fans mounted inside a 40 mm phonoabsorbent acoustic insulated casing

CL/PLUS/EC In-line extract fans for rectangular ducts with a 40 mm thick acoustic casing to reduce noise and EC Technology motor

SVE/PLUS/EW/CPC In-line duct fans, automatic operation, low noise level and constant pressure control

NEOLINEO V
In-line fans for small ducts with removable covers and small size with long life ball bearings