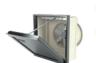

#### WALL/FREE

Dynamic wall mount extractor fans fitted with motorised hatch

#### WALL/DUCT

Dynamic wall mount extractor fans fitted with motorised hatch

#### WALL/AXIAL

Dynamic wall mount axial extract fans fitted with motorised hatch