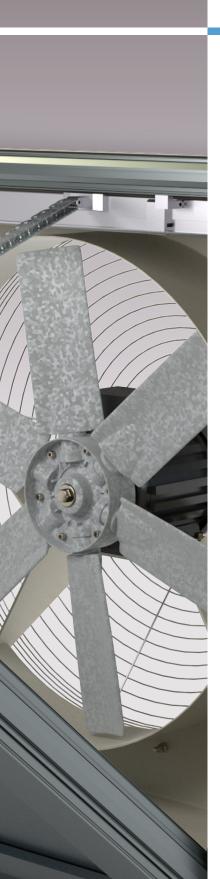

### **AXIAL FANS**

**HEP**Wall mounted axial fans with IP65 motor

**HEPT**Tubular axial fans with IP65 motors

EC

HRE/EC
Circular axial fans with EC
Technology outer rotor motor

WALL/FREE

Dynamic wall mount extractor fans fitted with motorised hatch

**HCT/IMP-C** Long range, circular, one way or reversible jet fans

**6** w

HCT/IMP Long range, one way or reversible jet fans

**HFW/EC**Hot-dip galvanized tubular axial fans, with EC Technology IE5 motor

**HTP**High pressure tubular axial extract fans

**6** w

**HBA**Forked tubular axial fans with motors outside the airflow

HPX/SEC
Fans designed to withstand extreme working conditions in ovens, dryers and other applications with high temperature and humidity

**6** w

**HGT**Large diameter tubular axial fans with direct drive motors

Wall mounted axial fans with IP55 motor

HC/EC Wall mounted axial fans, with EC Technology IE5 motor

WALL/AXIAL

Dynamic wall mount axial extract fans fitted with motorised hatch

HCD Small diameter wall mounted axial fans

EC

**HCRE/EC**Wallmounted axial fans with EC Technology external rotor motor

**WALL/DUCT**Dynamic wall mount extractor fans fitted with motorised hatch

**HCH** Very robust wall mounted axial fans

**HCT**Extremely robust tubular axial fans

HCT/EC
Tubular axial fans, with EC
Technology IE5 motor

CJHCH
Axial ventilation units with acoustically insulated box

**HTM**Tubular portable axial fans

**HPX**Tubular axial fans with external motors