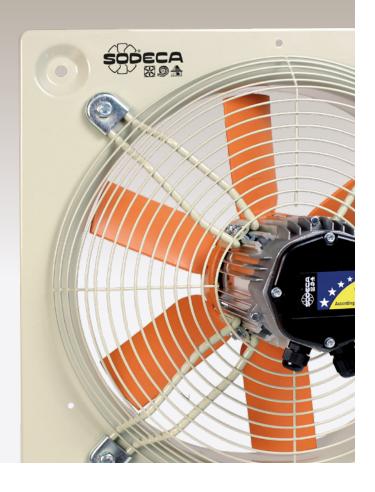

#### WALL/AXIAL

Dynamic wall mount axial extract fans fitted with motorised hatch

**6** w

**HGT**Large diameter tubular axial fans with direct drive motors

Wall mounted axial fans with IP55 motor

HC/EC Wall mounted axial fans, with EC Technology IE5 motor

WALL/AXIAL

Dynamic wall mount axial extract fans fitted with motorised hatch