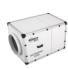

## IN-LINE DUCT FANS

SV Lownoise, in-line duct extractor fans mounted inside an acoustic casing

SVE Low-noise, in-line duct extractor fans mounted inside an acoustic casing

SVE/PLUS

Low noise in-line duct extractor fans mounted inside a 40 mm phonoabsorbent acoustic insulated casing

EC

SVE/PLUS/EW
Low noise in-line duct extractor fans mounted inside a 40 mm phonoabsorbent acoustic insulated casing

CL/PLUS/EC In-line extract fans for rectangular ducts with a 40 mm thick acoustic casing to reduce noise and EC Technology motor

SVE/PLUS/EW/CPC In-line duct fans, automatic operation, low noise level and constant pressure control

NEOLINEO V
In-line fans for small ducts with removable covers and small size with long life ball bearings