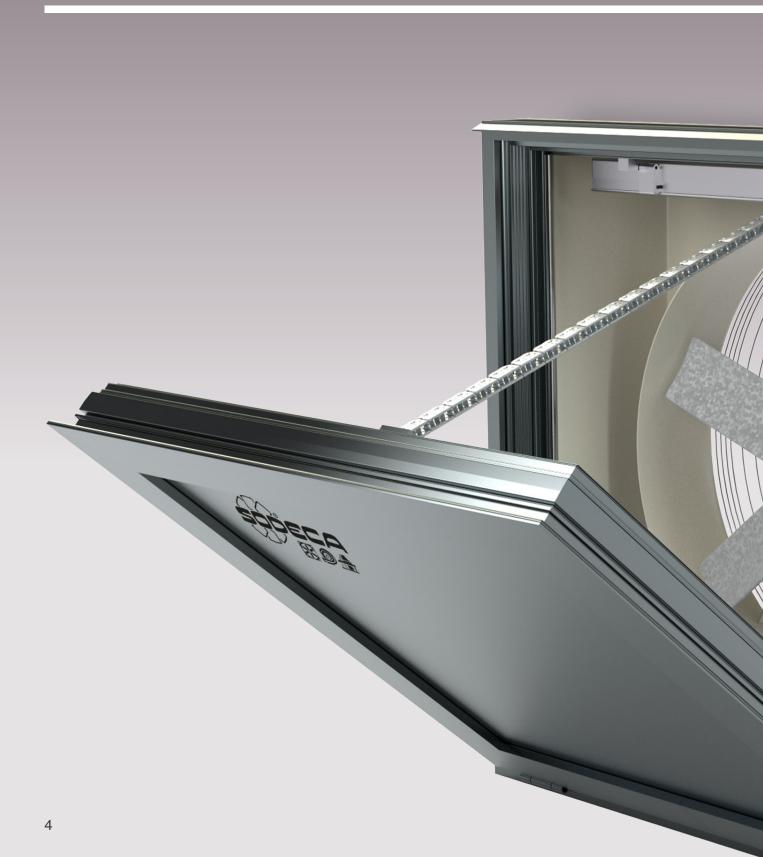

### **HATCH FANS**

#### THT/WALL-F

Dynamic wall mounted extractor fans with motorised hatch, for smoke exhaust in case of fires, 400 °C/2h and 300 °C/2h

#### THT/WALL

Dynamic wall mounted extractor fans with motorised hatch, for smoke exhaust in case of fires, 400 °C/2h and 300 °C/2h

#### WALL/FREE

Dynamic wall mount extractor fans fitted with motorised hatch

#### WALL/DUCT

Dynamic wall mount extractor fans fitted with motorised hatch

#### WALL/AXIAL

Dynamic wall mount axial extract fans fitted with motorised hatch

#### THT/HATCH

400°C/2h and 300°C/2h rated dynamic discharge system with motorised opening function, fitted with roof mounted extractor, for smoke exhaust in the event of fire

#### HCT/HATCH

Dynamic discharge systems with motorised opening function fitted with roof-mount extract fan