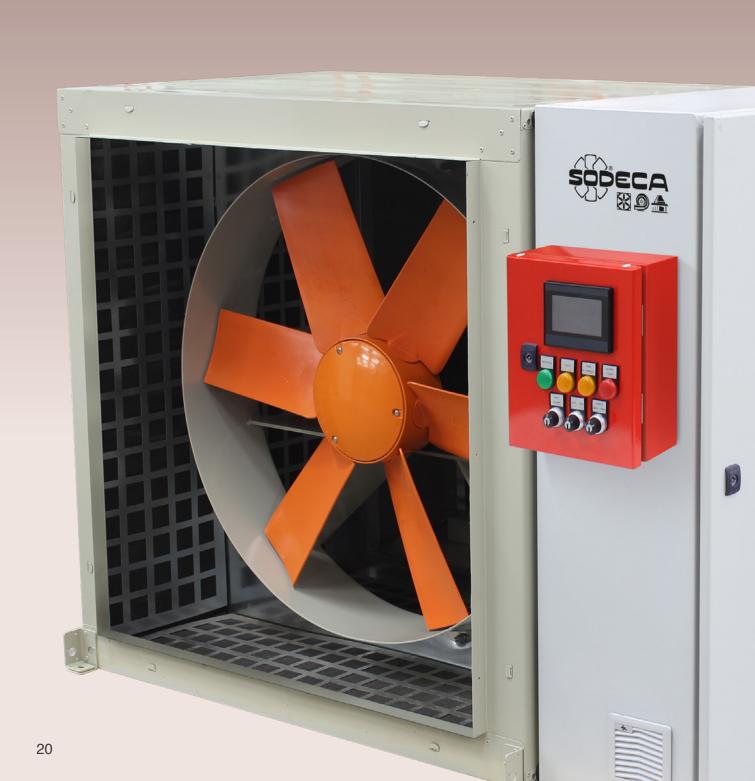

#### WALL/AXIAL

Dynamic wall mount axial extract fans fitted with motorised hatch

### **AXIAL FANS**

**HEP**Wall mounted axial fans with IP65 motor

**HEPT**Tubular axial fans with IP65 motors

EC

HRE/EC
Circular axial fans with EC
Technology outer rotor motor

WALL/FREE

Dynamic wall mount extractor fans fitted with motorised hatch

**6** w

**HGT**Large diameter tubular axial fans with direct drive motors

Wall mounted axial fans with IP55 motor

HC/EC Wall mounted axial fans, with EC Technology IE5 motor

WALL/AXIAL

Dynamic wall mount axial extract fans fitted with motorised hatch

HCD Small diameter wall mounted axial fans

EC

**HCRE/EC**Wallmounted axial fans with EC Technology external rotor motor

**WALL/DUCT**Dynamic wall mount extractor fans fitted with motorised hatch

**HCH** Very robust wall mounted axial fans