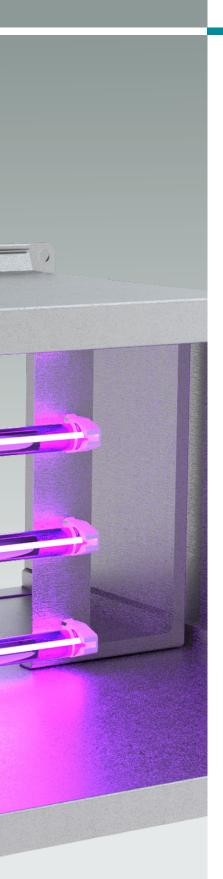

### SMOKE EXTRACT FANS 400 °C/2H - 300 °C/2H

### SMOKE EXTRACT INSIDE FANS

THT

400°C/2h and 300°C/2h tubular
axial extract fans with short
casings

THT/CL 400 °C/2h and 300 °C/2h tubular axial extractor fans with long casing and external terminal boxes

### SMOKE EXTRACT OUTSIDE FANS

RFH
Centrifugal roof fans
400 °C/2h, with horizontal
air outlet, aluminum hood

RFV 400 °C/2h centrifugal roof fans with vertical outlet air, hood in aluminium

TCR/R 400 °C/2h centrifugal extractor fans with backward curved impeller