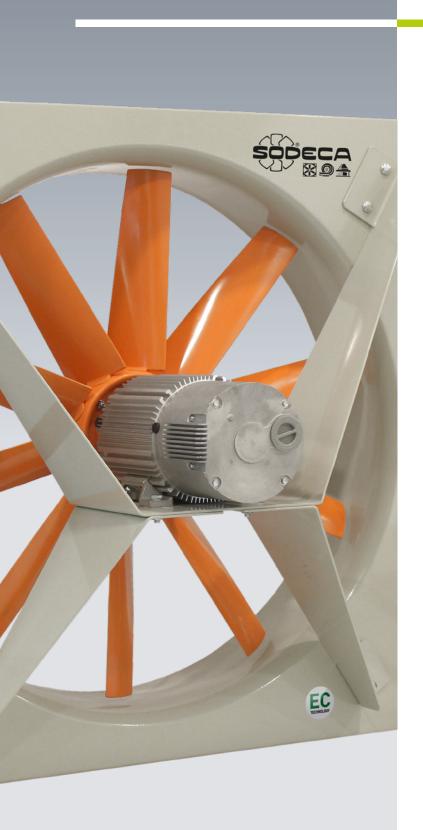

### **AXIAL FANS**

**HEP**Wall mounted axial fans with IP65 motor

**HEPT**Tubular axial fans with IP65 motors

EC

HRE/EC
Circular axial fans with EC
Technology outer rotor motor

WALL/FREE

Dynamic wall mount extractor fans fitted with motorised hatch

**HCT/IMP-C** Long range, circular, one way or reversible jet fans

**6** w

HCT/IMP Long range, one way or reversible jet fans

**HFW/EC**Hot-dip galvanized tubular axial fans, with EC Technology IE5 motor

**HTP**High pressure tubular axial extract fans

**6** w

**HBA**Forked tubular axial fans with motors outside the airflow

HPX/SEC
Fans designed to withstand extreme working conditions in ovens, dryers and other applications with high temperature and humidity

**6** w

**HGT**Large diameter tubular axial fans with direct drive motors

Wall mounted axial fans with IP55 motor

HC/EC Wall mounted axial fans, with EC Technology IE5 motor

WALL/AXIAL

Dynamic wall mount axial extract fans fitted with motorised hatch

HCD Small diameter wall mounted axial fans

EC

**HCRE/EC**Wallmounted axial fans with EC Technology external rotor motor

**WALL/DUCT**Dynamic wall mount extractor fans fitted with motorised hatch

**HCH** Very robust wall mounted axial fans

**HCT**Extremely robust tubular axial fans

HCT/EC
Tubular axial fans, with EC
Technology IE5 motor

CJHCH
Axial ventilation units with acoustically insulated box

**HTM**Tubular portable axial fans

**HPX**Tubular axial fans with external motors